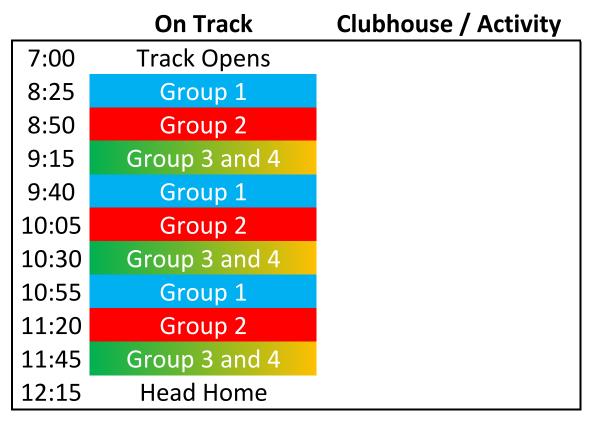

1 & Race Practice    |                                   |
| 3:50  | Group 2                    |                                   |
| 4:15  | Group 3 and 4              |                                   |
| 4:40  | Group 1 and 2              |                                   |
| 5:05  | Group 3 and 4              |                                   |
| 5:30  | Race - 25 Mins             |                                   |
| 6:30  |                            |                                   |
| 7:30  |                            | Dinner/Awards Banquet 7:30 - 9:30 |
| 8:30  |                            |                                   |
| 9:30  |                            |                                   |

VENOMOUS CARBON

Partszack

\*MPH)

PREFIX







## **SUNDAY**